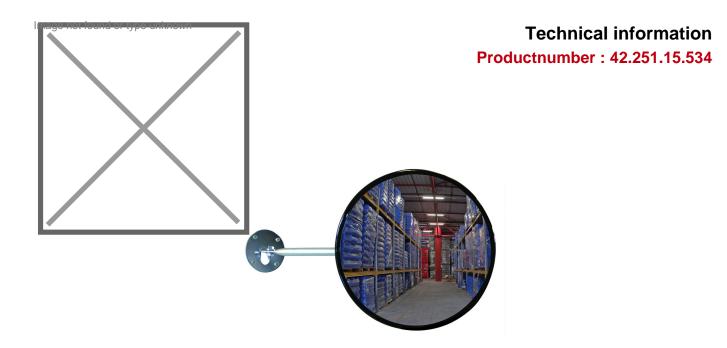

## **Product description**

Handy observation mirror made of acrylic glass, only suitable for indoor use. Ideal for preventing theft and accidents.

As light as a feather, extremely impact resistant and a wide angle effect for better visibility. To be mounted on flat surfaces with the supplied bracket.

With the bracket supplied as standard you have a wall distance of 25 cm, with the extended bracket (see below) approx. 55 cm.

See below for mounting instructions:

## **Specifications**

Article arrangement: New

Version: traffic mirror acrylic ø60 cm

Subgroup: Safety mirrors

Weight (kg) 3

Additional specifications: Viewing distance 1-8 m

Type: basic Material: plastic Width (mm): 600