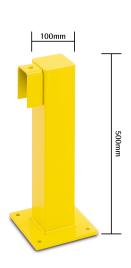

## **Product description**

Corner protection support post for ram protection planks/crossbars impact protection that provide protection for columns, posts, work areas, walls, pipes, etc. against damage caused by forklifts in the warehouse or workshop. The striking yellow posts are made of 3mm thick high quality steel. The dimensions of the feet/bottom plates are 200x200x10 mm (lxwxh) and are each provided with 4 drilled holes with a diameter of 14 mm. Simple assembly and easy to expand with multiple support posts in combination with crossbars (see to be combined with).

## Specifications

Article arrangement: New Version: corner protection Subgroup: Protection guards Surface treatment: plastic-coated Height (mm): 500 Weight (kg) 10 Additional specifications: only suitable for indoor use! Type: bumper protection Material: steel Colour: yellow Width (mm): 100 Depth (mm): 100 Type number: 42-DB EAN Code (Gtin) 8719424055566