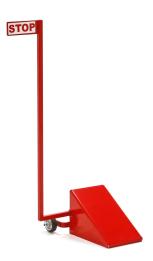

## **Product description**

This wheel chock prevents the truck from rolling away during loading and unloading. Very suitable for placing at the loading docks. The warning sign ensures that the wheel lock is clearly visible from the cab. Equipped with 2 wheels for easy rolling.

## **Specifications**

Article arrangement: New Version: with warning sign

Colour: red Length (mm): 475 Height (mm): 1045

Type number: 58-DL-KEG

Scan the QR code for more information

Type: wheel chock for truck