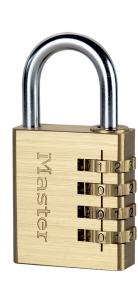

## **Product description**

The Master Lock Set-Your-Own Combination Padlock features a 40mm wide aluminum body with brass finish for superior durability. The 6mm diameter shackle is 26mm long and made of chrome plated steel to withstand cutting and sawing. 3-digit free combination security offers keyless convenience.

- 40mm wide solid aluminum body for durability with brass finish
- Chrome-plated steel shackle resists cutting
- The convenience of the self-adjustable 4-digit combination allows for thousands of combinations

## Specifications

Article arrangement: New Version: combination lock Colour: golden colour Type number: 604EURD

Scan the QR code for more information

Type: padlock Material: steel and aluminium Width (mm): 40 EAN Code (Gtin) 8719424173994