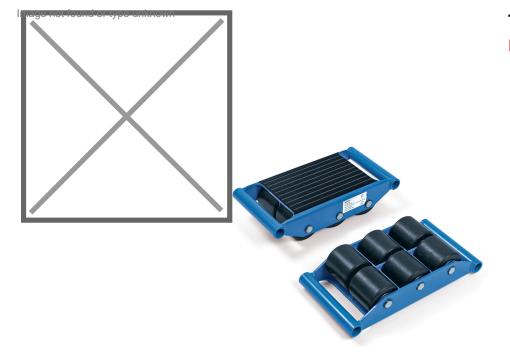

## **Product description**

Transport roller for moving heavy loads such as boxes and machines. The rollers have a loading surface covered with rubber and have a load capacity of 6000 kg. The skates roll on twelve ball-bearing nylon wheels.

## **Specifications**

Article arrangement: New

Version: rubber covered bearing surface

Wheels front: nylon wheel

Ral colour: 5007 Length (mm): 415 Width (mm): 210 Height (mm): 100 Weight (kg) 12

Additional specifications: price each

Type: transport rollers

Material: steel

Colour: blue

Surface treatment: powdercoating

Internal length (mm): 260 Internal width (mm): 200 Loading capacity (kg): 6000 Type number: 856945

EAN Code (Gtin) 8719424022537