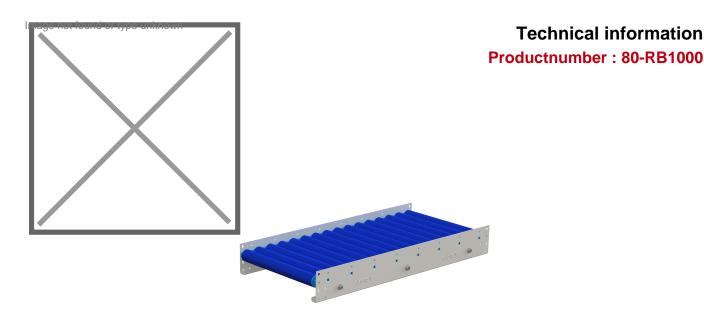

## **Product description**

Compose your own roller conveyor. The roller conveyor is available in various sizes and curves, making it suitable for use in many areas. The unpowered roller conveyor is standard equipped with side guides and manually removable mats (see film). The angle of inclination depends on the weight of the goods to be transported.

- roll width 440 mm
- roll diameter 50 mm
- center-to-center distance 62 mm
- load capacity per roll 25kg

## **Specifications**

Article arrangement: New

Version: 1000 mm with side guides

Colour: blue Length (mm): 1000 Height (mm): 127

EAN Code (Gtin) 8719424015126

Scan the QR code for more information

Type: with plastic rollers

Material: steel

Surface treatment: powdercoating

Width (mm): 468 Type number: 80-RB