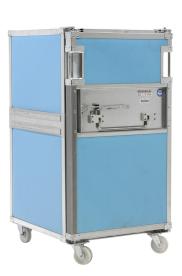

## **Product description**

Blue thermo roll container with steel frame and insulated walls. The thermocar stands on two swivel wheels and two fixed wheels and is very handy due to its two handles.

The thermo roll containers are produced according to HACCP regulations.

Attention! Supplied EXCLUDING shelf (art.nr 52A-450-ETA) and cooling elements (art.nr 52-VE + 52-KE). These can be ordered separately. See below under 'Often ordered in combination with'.

## Specifications

Article arrangement: New Version: fixed construction Walls: insulated Food-safe: yes Subgroup: Thermo roll container Colour: blue Internal length (mm): 590 Internal width (mm): 680 Internal height (mm): 1100 Type number: 52A EAN Code (Gtin) 8719424011494 Type: thermo roll container Material: steel Floor: steel Wheels front: 2 castor wheels Wheels back: 2 rigid wheels Length (mm): 710 Width (mm): 825 Height (mm): 1415 Weight (kg) 75 Additional specifications: nylon wheels