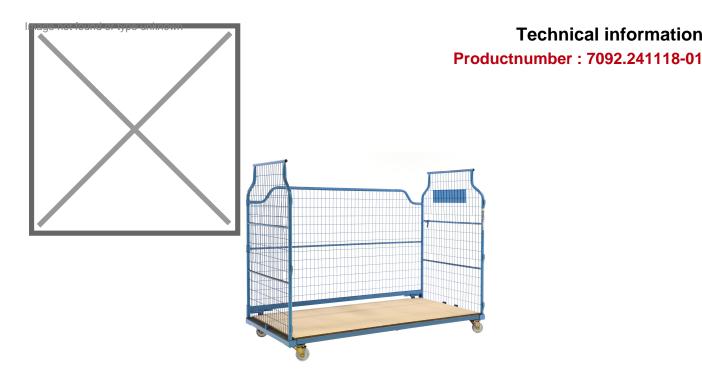

## **Product description**

Furniture transport trolley on an L-frame. This nestable roll container consists of a painted steel frame with wire mesh walls and a folding chipboard base. The container stands on four castors, one of which has a retainer. The load capacity is 1000 kg.

## **Specifications**

Article arrangement: New Version: L-nestable Walls: mesh 50\*100\*4 mm

Wheels front: 2 castor wheels nylon, 100 mm Wheels back: 2 castor wheels nylon, 100, 1 fixture

Ral colour: 5012 Length (mm): 2400 Width (mm): 1150 Height (mm): 1850 Loading capacity (kg): 800 Stacking load (kg): 1000

Additional specifications: nylon wheels

Scan the QR code for more information

Type: furniture roll container

Material: steel Floor: wood

Subgroup: Furniture roll container

Colour: blue

Surface treatment: painted Internal length (mm): 2320 Internal width (mm): 1100 Internal height (mm): 1615