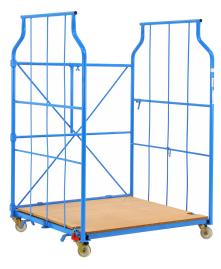

## **Product description**

Furniture transport trolley on an L-frame. This nestable roll container consists of a lacquered steel frame and a folding bottom made of chipboard. The container stands on four castors, one of which has a retainer. The load capacity is 600 kg.

## **Specifications**

Article arrangement: New

Version: L-nestable and stackable

Walls: pipe frame

Wheels front: 2 castor wheels nylon, 100 mm Wheels back: 2 castor wheels nylon, 100, 1 fixture

Ral colour: 5012 Length (mm): 1300 Width (mm): 1150 Height (mm): 1800 Loading capacity (kg): 600

Stacking load (kg): 600

Additional specifications: nylon wheels with fixture

Type: furniture roll container

Material: steel Floor: wood

Subgroup: Furniture roll container

Colour: blue

Surface treatment: painted Internal length (mm): 1210 Internal width (mm): 1100 Internal height (mm): 1610