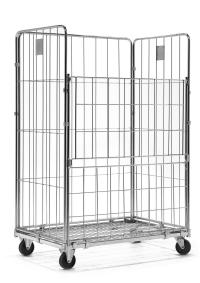

## **Product description**

4-sided roll container with insert gates, one of which is foldable. The roll container has a load capacity of 600 kg and rides on two swivel wheels and two fixed wheels.

## **Specifications**

Article arrangement: New Version: input gates Walls: mesh

Wheels front: 2 fixed wheels nylon, 125 mm Wheels back: 2 swivel wheels nylon, 125 mm

Surface treatment: electro-galvanized

Internal length (mm): 1150 Internal width (mm): 760 Internal height (mm): 1638 Loading capacity (kg): 600 Type number: 70128-125

EAN Code (Gtin) 8719424012880

Type: 4 sides 1/2 flap

Material: steel Floor: steel