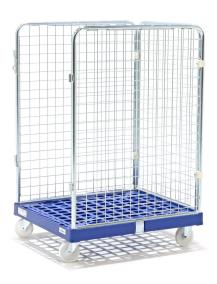

## **Product description**

Sturdy 3-sided roll container with a plastic roll bottom fitted with smooth polyamide wheels. Fast assembly and disassembly of the insert gates. Very suitable for the distribution of products to and from shops and internal transport.

## **Specifications**

Article arrangement: New Version: input gates Walls: mesh

Walls. Hiesh

Wheels front: 2 castor wheels nylon, 108 mm Wheels back: 2 fixed wheels nylon 108 mm

Colour: colorless Length (mm): 815 Width (mm): 725 Height (mm): 1210 Loading capacity (kg): 500

Additional specifications: nylon wheels

Scan the QR code for more information

Type: 3-sides Material: steel Floor: plastic Subgroup: 3-Sides Shelves: excl. shelves

Surface treatment: electro-galvanized

Internal length (mm): 775 Internal width (mm): 660 Internal height (mm): 1020 Type number: 703K04