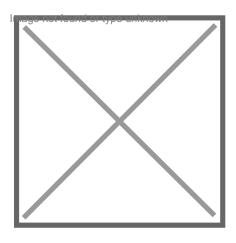

## **Product description**

Sturdy 2-sided roll container with a steel rolling base fitted with smooth polyamide wheels. Fast assembly and disassembly of the insert gates. 2 nylon lashing straps are supplied as standard with each roll container. Extra option to provide the roll container with a maximum of 4 (wooden, steel or plastic) floors. Very suitable for the distribution of products to and from shops and internal transport.

## Specifications

Article arrangement: New Version: input gates + 2 nylon tensioning belts Walls: mesh Wheels front: 2 castor wheels nylon, 108 mm Wheels back: 2 fixed wheels nylon 108 mm Colour: colorless Length (mm): 800 Width (mm): 710 Height (mm): 1640 Loading capacity (kg): 500 Additional specifications: nylon wheels

Type: 2-sides Material: steel Floor: steel Subgroup: 2-Sides Shelves: excl. shelves Surface treatment: electro-galvanized Internal length (mm): 800 Internal width (mm): 660 Internal height (mm): 1460 Type number: 702S01 EAN Code (Gtin) 8719424136975