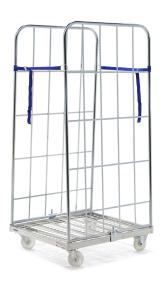

## **Product description**

Sturdy 2-sided roll container with a steel rolling base fitted with smooth polyamide wheels. Fast assembly and disassembly of the insert gates. 2 nylon lashing straps are supplied as standard with each roll container. Extra option to provide the roll container with a maximum of 4 (wooden, steel or plastic) floors. Very suitable for the distribution of products to and from shops and internal transport.

## Specifications

Article arrangement: New Version: input gates + 2 nylon tensioning belts Walls: mesh Wheels front: 2 castor wheels nylon, 108 mm Wheels back: 2 fixed wheels nylon 108 mm Colour: colorless Length (mm): 800 Width (mm): 710 Height (mm): 1640 Loading capacity (kg): 500 Additional specifications: nylon wheels

Type: 2-sides Material: steel Floor: steel Subgroup: 2-Sides Shelves: excl. shelves Surface treatment: electro-galvanized Internal length (mm): 800 Internal width (mm): 660 Internal height (mm): 1460 Type number: 702S01 EAN Code (Gtin) 8719424136975