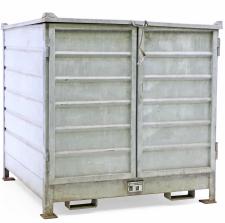

## Technical information Productnumber : 98-5690GB

## **Product description**

- Attention!
- There is no key available
- The top flap can stay up thanks to the suspension
- The front doors can open
- The bottom is dirty

## Specifications

Article arrangement: Used Version: with grid floor Floor: with grid Colour: colorless Length (mm): 1460 Width (mm): 1390 Height (mm): 1405 Type number: 5690GB

Scan the QR code for more information

Type: Retention Basin Material: steel Subgroup: Retention Basin used Surface treatment: galvanized Internal length (mm): 1370 Internal width (mm): 1350 Internal height (mm): 1090 EAN Code (Gtin) 8719424203097