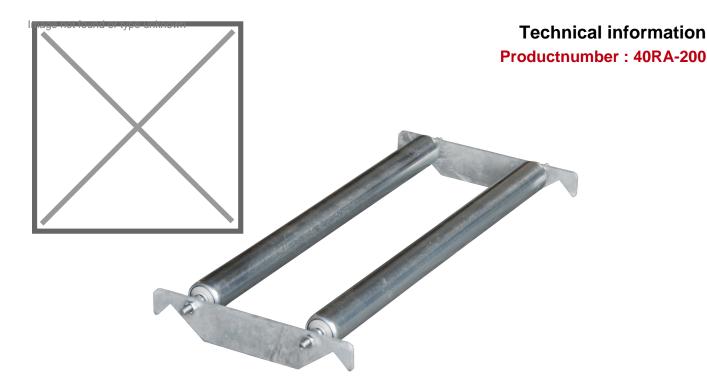

## **Product description**

Steel swivel support to be installed on a drum rack. With this accessory it is easy to tilt a drum on the rack and to put it back in the same place. This roller support is suitable for one 200 liter drum.

## Specifications

Article arrangement: New Version: for 1x 200 l drum Subgroup: Retention Basin Aaccessoires Surface treatment: galvanized Internal length (mm): 650 Internal width (mm): 160 Weight (kg) 4 EAN Code (Gtin) 8719424006940

Scan the QR code for more information

Type: turning support Material: steel Colour: colorless Length (mm): 720 Width (mm): 320 Height (mm): 80 Type number: 40RA