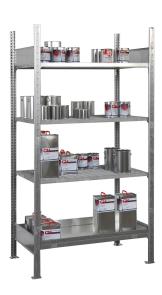

## **Product description**

Shelving with three grid floors and one collection tray. The rack is made of hot-dip galvanized steel and has a load capacity of 150 kg per floor.

## **Specifications**

Article arrangement: New

Version: basic shelf with 4 levels (3 hot-dip grids+retention basin)

Subgroup: Racks

Surface treatment: galvanized

Width (mm): 600 Weight (kg) 75

Type number: 40-S-3017

EAN Code (Gtin) 8719424005950

Scan the QR code for more information

Type: Shelves with retention basins

Material: steel Colour: colorless Length (mm): 1000 Height (mm): 2000 Collection volume (ltr): 30

Additional specifications: load capacity per level 150 kg with

uniformly distributed load