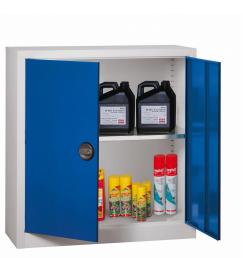

## **Product description**

Security cabinet with reinforced double doors with triple basquill lock with safety lock cylinder. The cabinet has a stable sheet steel construction and is powder coated on the outside and inside. The shelves are adjustable in 30 mm grids.

- Comply with PGS 15 standard

- Blue doors: RAL5010
- Gray frame: RAL7035

## Specifications

Article arrangement: New Version: Retention capacity 2x 20 Liter Subgroup: Hazardous substance depot Ral colour: 7035, 5010 Width (mm): 1000 Depth (mm): 500 Collection volume (ltr): 20 EAN Code (Gtin) 8719424006964

Type: Hazardous Materials Cabinets Material: steel Colour: grey/blue Surface treatment: powdercoating Height (mm): 900 Weight (kg) 85 Type number: 40SIW