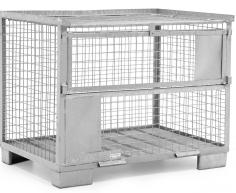

## **Product description**

Anti-theft wire mesh container made of steel with profiled steel bottom in Euro format 1200 x 800 mm. The gitterbox can be folded half open on one long side. The steel frame and mesh are hot-dip galvanized. Due to the sturdy four-legged base, the gitterbox is suitable for forklift trucks and pallet trucks and can be picked up from either side. The top has a raised edge for easy stacking of the box.

## Specifications

Article arrangement: New Version: 1 flap at 1 long side Walls: mesh 50\*50\*4 mm Euronorm (mm): 1200 x 800 Surface treatment: galvanized Internal length (mm): 1215 Internal width (mm): 785 Useful height (mm): 800 Stackable height (mm): 935 Volume (ltr): 763 Stacking load (kg): 3000 Additional specifications: Delivery without lock!

Scan the QR code for more information

Type: Full Security Material: steel Floor: profiled steel Colour: colorless Length (mm): 1240 Width (mm): 835 Height (mm): 970 Insertion height (mm): 100 Loading capacity (kg): 1000 Weight (kg) 70 Type number: 003 EAN Code (Gtin) 8719424034905