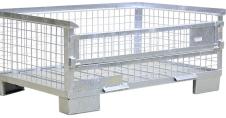

## **Product description**

Steel mesh container with closed bottom made of profiled steel sheet in Euro size 1200 x 800 mm. On one long side the gitterbox can be opened halfway. The steel frame and mesh are painted for a robust exterior. The sturdy base on four legs makes the gitterbox suitable for forklift and pallet truck and can be picked up from any side. The top has a raised edge for easy stacking of the box.

## Specifications

Article arrangement: New Version: 1 flap at 1 long side Walls: mesh 50\*50\*4 mm Euronorm (mm): 1200 x 800 Surface treatment: galvanized Internal length (mm): 1200 Internal width (mm): 800 Internal height (mm): 370 Stackable height (mm): 500 Volume (ltr): 355 Stacking load (kg): 3000 EAN Code (Gtin) 8719424035261

Type: fixed construction stackable Material: steel Floor: profiled steel Colour: colorless Length (mm): 1240 Width (mm): 835 Height (mm): 530 Insertion height (mm): 100 Loading capacity (kg): 1000 Weight (kg) 48 Type number: 0072