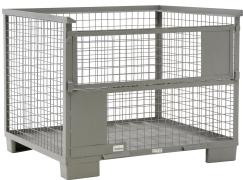

## **Product description**

Lacquered mesh container (Type 004) in Euro format 1200 x 1000 mm. This gitter box has three closed mesh walls and a profiled steel bottom. One long wall can be folded down halfway. The 50 x 50 mm frame and mesh are painted for a robust exterior. The mesh box stands on a sturdy steel frame with four legs, making it easy to pick up the gitter box on each side with a forklift and pallet truck. The top has a raised edge for easy stacking.

## **Specifications**

Article arrangement: New Version: 1 flap at 1 long side Walls: mesh 50\*50\*4 mm Euronorm (mm): 1200 x 1000

Ral colour: 7030 Length (mm): 1240 Width (mm): 1035 Height (mm): 970

Insertion height (mm): 100 Loading capacity (kg): 1000

Weight (kg) 59 Type number: 003

Scan the QR code for more information

Type: fixed construction stackable

Material: steel Floor: profiled steel

Colour: grey

Surface treatment: painted Internal length (mm): 1110 Internal width (mm): 930 Useful height (mm): 800 Stackable height (mm): 935