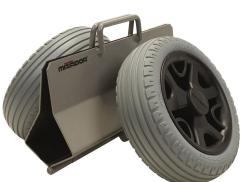

## **Product description**

Very maneuverable Matador sheet trolley, capacity 300 kg.

- Transport all your long and heavy loads such as plates, doors, countertops, etc.
- No more carrying.
- Easy to move and very maneuverable.
- Light weight and easy to handle.
- Capacity 300 kg.
- Powdercoated in Matador grey.
- the inside of the clamp is fitted with felt, prevents damaging any materials.
- Available in different widths.
- Available with pneumatic tires and puncture-proof tires.

## **Specifications**

Article arrangement: New

Version: with 2 puncture proof tires

Colour: grey Length (mm): 390 Height (mm): 350 Weight (kg) 8

EAN Code (Gtin) 8719424218466

Type: Matador sheet trolley

Material: steel

Surface treatment: powdercoating

Width (mm): 310

Loading capacity (kg): 300 Type number: 6314187

Scan the QR code for more information