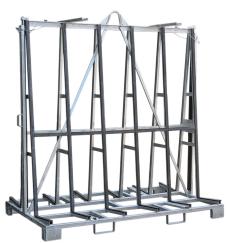

## **Product description**

New glass plate container for double-sided loading. Equipped with 4 mounting rods that can easily be put away on the side, insert brackets for forklift and a lifting eye at the top. CE certified. TÜV

## **Specifications**

Article arrangement: New Version: double-side loading

Colour: colorless Length (mm): 2000 Internal width (mm): 370 Internal height (mm): 1840

Weight (kg) 135 Type number: 8414

EAN Code (Gtin) 8719424044157

Scan the QR code for more information

Type: glass transport container

Material: steel

Surface treatment: galvanized

Width (mm): 1200 Height (mm): 2165

Loading capacity (kg): 1800 Options: double-side loading

Additional specifications: hoistable with insertion brackets