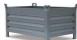

## **Product description**

New glass plate container for double-sided loading. Equipped with 4 mounting rods that can easily be put away on the side, insert brackets for forklift and a lifting eye at the top. CE certified. TÜV

## **Specifications**

Article arrangement: New Version: double-side loading

Colour: colorless Length (mm): 2000 Internal width (mm): 370 Internal height (mm): 1840

Weight (kg) 135 Type number: 8414

EAN Code (Gtin) 8719424044157

Scan the QR code for more information

Type: glass transport container

Material: steel

Surface treatment: galvanized

Width (mm): 1200 Height (mm): 2165

Loading capacity (kg): 1800 Options: double-side loading