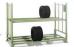

## **Product description**

New glass plate container for double-sided loading. Equipped with 4 mounting rods that can easily be put away on the side, insert brackets for forklift and a lifting eye at the top. CE certified. TÜV

## Heights:

Internal height: 184 cm Overall height: 216.5 cm

Height to underside of lifting eye: 200 cm

## **Specifications**

Article arrangement: New Version: double-side loading

Colour: colorless Length (mm): 2000 Internal width (mm): 370 Internal height (mm): 1840

Weight (kg) 135 Type number: 8414

EAN Code (Gtin) 8719424044157

Scan the QR code for more information

Type: glass transport container

Material: steel

Surface treatment: galvanized

Width (mm): 1200 Height (mm): 2165

Loading capacity (kg): 1800 Options: double-side loading

Additional specifications: hoistable with insertion brackets