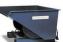

## **Product description**

New glass plate container for double-sided loading. Equipped with 4 mounting rods that can easily be put away on the side, insert brackets for forklift and a lifting eye at the top. CE certified. TÜV

## **Specifications**

Article arrangement: New Version: double-side loading

Colour: colorless Length (mm): 2000 Internal width (mm): 370 Internal height (mm): 1840

Weight (kg) 135 Type number: 8414

EAN Code (Gtin) 8719424044157

Scan the QR code for more information

Type: glass transport container

Material: steel

Surface treatment: galvanized

Width (mm): 1200 Height (mm): 2165

Loading capacity (kg): 1800 Options: double-side loading