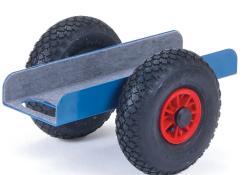

## **Product description**

Sheet roller made of steel covered with felt. This plate trolley rolls on pneumatic rubber tires with a load capacity of 400 kg and a useful width of 150 mm. The steel is treated with a robust powder coating for a scratch-free exterior.

## **Specifications**

Article arrangement: New

Version: pneumatic tyres 260\*85 mm Walls: clamping surfaces covered with felt

Colour: blue

Surface treatment: powdercoating

Width (mm): 380 Height (mm): 260 Weight (kg) 6

EAN Code (Gtin) 8719424020731

Scan the QR code for more information

Type: Fetra plate roller

Material: steel

Wheels front: pneumatic tyres 260\*85 mm

Ral colour: 5007 Length (mm): 500 Internal width (mm): 150 Loading capacity (kg): 400 Type number: 854165