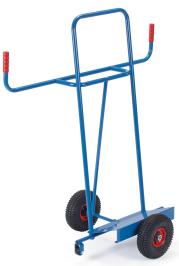

## **Product description**

Plate trolley made of powder-coated steel with a load capacity of 350 kg. This plate and glass roller is equipped with pneumatic tires and two 50 mm support wheels.

## **Specifications**

Article arrangement: New

Version: pneumatic tyres 260\*85 mm

Colour: blue

Surface treatment: powdercoating

Width (mm): 680 Height (mm): 1440 Weight (kg) 16 Shovel depth: 500

EAN Code (Gtin) 8719424015881

Scan the QR code for more information

Type: fetra glass/plate trolley Material: pipe material profile steel

Ral colour: 5007 Length (mm): 500 Internal width (mm): 200 Loading capacity (kg): 350 Type number: 851075 Shovel width: 200