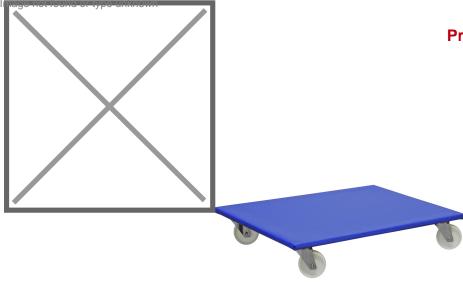

## **Product description**

The indispensable transport aid. Furniture dogs and furniture rollers are suitable for moving furniture, cupboards, sofas, boxes and other products. These practical dogs or dollies will help you move. Equipped with 4 polyamide castors, which makes transporting products extremely easy. Diameter wheels 100 mm.

## Specifications

Article arrangement: New Version: 4 swivel wheels polyamide 100 mm Wheels back: 2 castor wheels, polyamide, 100 mm Colour: blue Width (mm): 600 Loading capacity (kg): 500 Type number: 7050

Scan the QR code for more information

Type: dollies for furniture Wheels front: 2 castor wheels, polyamide, 100 mm Euronorm (mm): 800 x 600 Length (mm): 800 Height (mm): 145 Weight (kg) 7.2 EAN Code (Gtin) 8719424013061