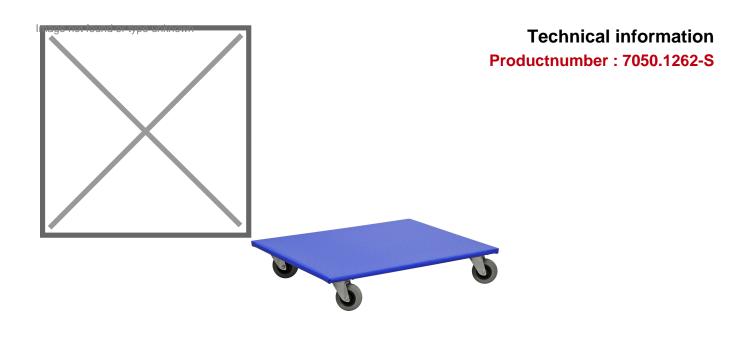

## **Product description**

The indispensable transport aid. Furniture dogs and furniture rollers are suitable for moving furniture, cupboards, sofas, boxes and other products. These practical dogs or dollies will help you move. Equipped with 4 non-marking rubber castors, which makes transporting products extremely smooth. Diameter wheels 100 mm.

## **Specifications**

Article arrangement: New

Version: 4 swivel wheels non-striping rubber 100 mm Wheels back: 2 swivel castor non-striping rubber, 100 mm

Colour: blue Width (mm): 600

Loading capacity (kg): 300 Type number: 7050