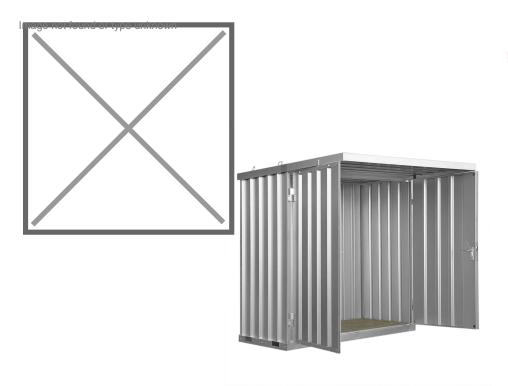

## **Product description**

Short container with overhang. This smoking container is made of hot-dip galvanized profiled steel sheet. Plug-in brackets are fitted at the bottom for easy moving with a forklift truck. Both doors can be opened and closed with a cylinder lock. A wooden chipboard has been applied to the bottom.

External width including roof: 2100 mm External width excluding roof: 1100 mm Internal width excluding roof: 975 mm

## **Specifications**

Article arrangement: New

Version: with insertion sleeves + hoisting eyes

Walls: corrugated steel plate Surface treatment: galvanized Internal length (mm): 1975 Internal width (mm): 1100 Internal height (mm): 1935 Type number: BPH