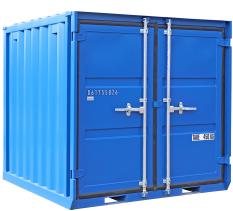

## **Product description**

6ft material container with steel bottom and opening doors. This blue-painted profile steel container is fitted with plug-in brackets on both sides. This makes the container easy to move with a forklift.

## **Specifications**

Article arrangement: New

Version: 6 ft

Walls: corrugated steel plate Top: corrugated steel plate

Ral colour: 5010 Length (mm): 1980 Width (mm): 1950 Height (mm): 1910

Loading capacity (kg): 2000

Type number: 6FT

Scan the QR code for more information

Type: goods container

Material: steel Floor: steel Colour: blue

Surface treatment: powdercoating Internal length (mm): 1800 Internal width (mm): 1860 Internal height (mm): 1730