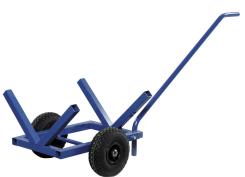

## **Product description**

Long material trolley made of powder-coated steel. This trolley is equipped with a handle on the side to transport extra long loads. The material cart stands on two rubber pneumatic tires and is equipped with a support leg. The load capacity is 200 kg.

## **Specifications**

Article arrangement: New

Version: open, without loading surface

Colour: blue Length (mm): 1600 Width (mm): 600

Loading capacity (kg): 200 Options: with wheels

EAN Code (Gtin) 8719424033502

Scan the QR code for more information

Type: cart for long goods

Material: steel

Surface treatment: powdercoating

Internal length (mm): 600

Height (mm): 750 Weight (kg) 15

Type number: 96-km215