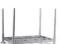

## **Product description**

Long material trolley made of powder-coated steel. This trolley is equipped with a handle on the side to transport extra long loads. The material cart stands on two rubber pneumatic tires and is equipped with a support leg. The load capacity is 200 kg.

## **Specifications**

Article arrangement: New

Version: open, without loading surface

Colour: blue Length (mm): 1600 Width (mm): 600

Loading capacity (kg): 200 Options: with wheels

EAN Code (Gtin) 8719424033502

Scan the QR code for more information

Type: cart for long goods

Material: steel

Surface treatment: powdercoating

Internal length (mm): 600

Height (mm): 750 Weight (kg) 15

Type number: 96-km215