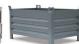

## **Product description**

Long material trolley made of powder-coated steel. This trolley is equipped with a handle on the side to transport extra long loads. The material cart stands on two rubber pneumatic tires and is equipped with a support leg. The load capacity is 200 kg.

## **Specifications**

Article arrangement: New

Version: open, without loading surface

Colour: blue Length (mm): 1600 Width (mm): 600

Loading capacity (kg): 200 Options: with wheels

EAN Code (Gtin) 8719424033502