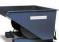

## **Product description**

Long material trolley made of powder-coated steel. This trolley is equipped with a handle on the side to transport extra long loads. The material cart stands on two rubber pneumatic tires and is equipped with a support leg. The load capacity is 200 kg.

## **Specifications**

Article arrangement: New

Version: open, without loading surface

Colour: blue Length (mm): 1600 Width (mm): 600

Loading capacity (kg): 200 Options: with wheels

EAN Code (Gtin) 8719424033502