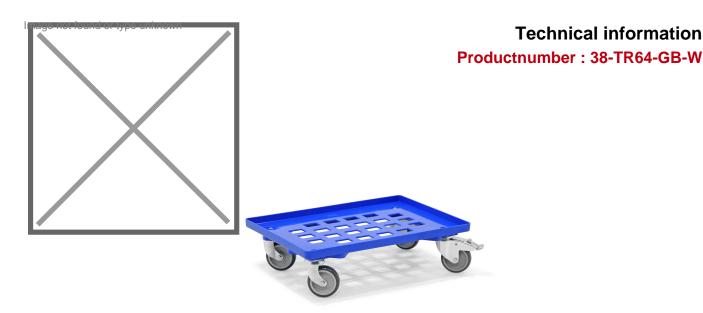

## **Product description**

Plastic transport roller with perforated bottom, color blue. Practical trolleys for transporting stacking containers, Euro standard containers or, for example, meat crates. Suitable for industrial bins with Euro standard 60x40 cm or 2 pieces 40x30 cm. Equipped with 4 rubber castors (2 of which are braked) with a diameter of 100 mm for smooth running. The dolly can be loaded up to 250 kg with an even distribution.

## **Specifications**

Article arrangement: New

Version: 4 castor wheels, 2 with brakes

Floor: open lattice frame

Wheels back: 2 castor wheels solid rubber with wheel locks 100 mm

Colour: blue Width (mm): 400

Loading capacity (kg): 250

Temperature resistance: +10/+80°C

Type: roll platform Material: plastic

Wheels front: 2 castor wheels solid rubber 100 mm

Euronorm (mm): 600 x 400

Length (mm): 600 Height (mm): 175