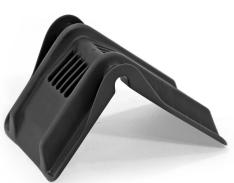

## **Product description**

Plastic corner protector XL for lashing straps up to 70 mm wide.

Simple, but effective. Our corner protectors, protective corners or pallet corners protect the load against cutting into strapping or lashing straps. But also the other way around, the corner protectors prevent damage and cutting of the lashing straps and strapping bands.

## **Specifications**

Article arrangement: New

Version: for ratchet straps up to 70 mm

Colour: black Width (mm): 150 Height (mm): 160 Type number: 44-KP

Scan the QR code for more information

Type: corner edge protector

Material: plastic Length (mm): 215 Internal width (mm): 70 Weight (kg) 0.26

EAN Code (Gtin) 8719424126235