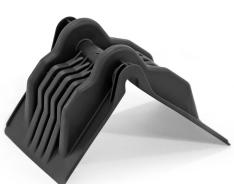

## **Product description**

Plastic corner protector XL for straps up to 65 mm wide.

Simple, but effective. Our corner protectors, protective corners or pallet corners protect the load against cutting into strapping or lashing straps. But also the other way around, the corner protectors prevent damage and cutting of the lashing straps and strapping bands.

## **Specifications**

Article arrangement: New

Version: for ratchet straps up to 70 mm

Colour: black Width (mm): 150 Height (mm): 160 Type number: 44-KP

Scan the QR code for more information

Type: corner edge protector

Material: plastic Length (mm): 220 Internal width (mm): 65

Weight (kg) 0.2

EAN Code (Gtin) 8719424126211