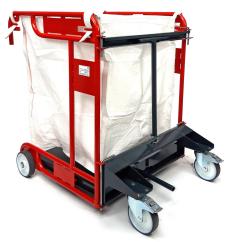

## **Product description**

The Big Bag transport trolley is delivered in an practical package, and can be transported in the back of a little van. Arriving at the point of destination the assembly is easy and can be done in 1,5 minutes.

## **Specifications**

Article arrangement: New

Version: suitable for big bags of 90x90x110 cm Floor: loading surface of waterproof multiplex

Colour: red

Length (mm): 1300 Height (mm): 1400 Type number: 94-BBC

Scan the QR code for more information

Type: big-bag transport trolley

Material: steel

Wheels back: 2 fixed wheels solid rubber

Surface treatment: painted

Width (mm): 1100

Loading capacity (kg): 1000 EAN Code (Gtin) 8719424134698