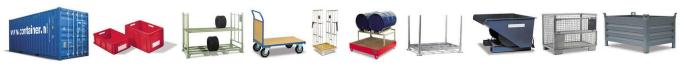

## **Product description**

Heavy quality container ramp. Specially developed for loading and unloading sea containers. The plug-in brackets are incorporated in the floor and are easy to lift and lock so that they remain upright. In this way, the container ramp is easy to pick up and move with the forklift forks. Equipped with anti-slip checker plate. Maximum load 5 tons.

## **Specifications**

Article arrangement: New Version: heavy version Floor: steel bulb plate Surface treatment: painted

Width (mm): 2080

Loading capacity (kg): 5000

Type number: 0894

EAN Code (Gtin) 8719424047431

Type: container access ramp

Material: steel Colour: black Length (mm): 2000 Height (mm): 260 Weight (kg) 334

Additional specifications: with 2 insertion profiles for fork-lift truck