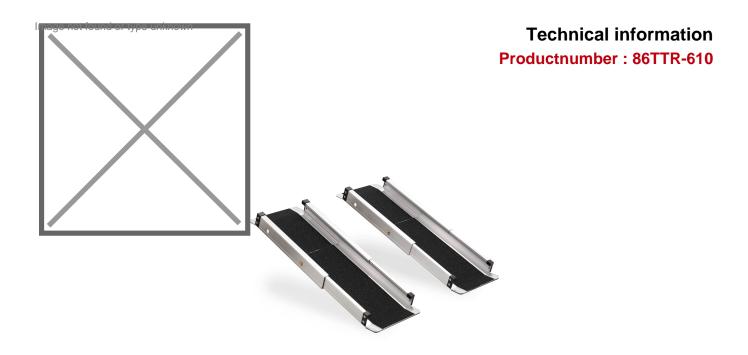

## **Product description**

High quality telescopic aluminum ramp/threshold plate (set of 2 pieces). Very suitable for mobility scooter, wheelchair, scooter, moped, rollator or e-bike. Easy to move due to the light weight and the anti-slip profile prevents slipping.

- The maximum load per set is 270 kg, evenly distributed over both plates
- Indicated weight (2.8 kg) is per piece
- Extended length : 61 cm - Length retracted: 43.9 cm
- Raised edges of 4 cm high

## **Specifications**

Article arrangement: New

Version: aluminium telescopic 60 cm (pair)

Top: driving area of anti slip profile

Width (mm): 189

Loading capacity (kg): 270 Type number: 86TTR Min Height (mm): 80

EAN Code (Gtin) 8719424186048

Material: aluminium Length (mm): 610 Internal width (mm): 153 Weight (kg) 2.8

Type: acces ramp

Batch (items): 2 Max Height (mm): 150

Scan the QR code for more information