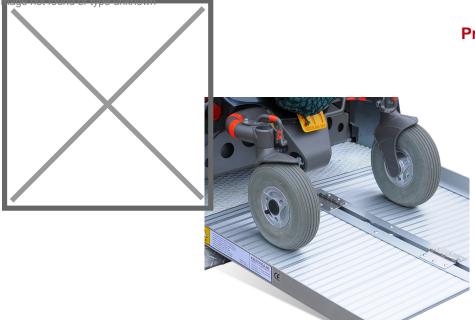

## **Product description**

High quality folding aluminum ramp/threshold plate. Very suitable for hand trucks, mobility scooter, wheelchair, scooter, moped, rollator or e-bike. Easy to move due to the light weight and the anti-slip profile prevents slipping.

## Specifications

Article arrangement: New Version: aluminium foldable 90 cm Top: driving area of anti slip profile Width (mm): 735 Height (mm): 70 Weight (kg) 7 Min Height (mm): 80 EAN Code (Gtin) 8719424025811

Type: acces ramp Material: aluminium Length (mm): 910 Internal width (mm): 720 Loading capacity (kg): 270 Type number: 86STR Max Height (mm): 250