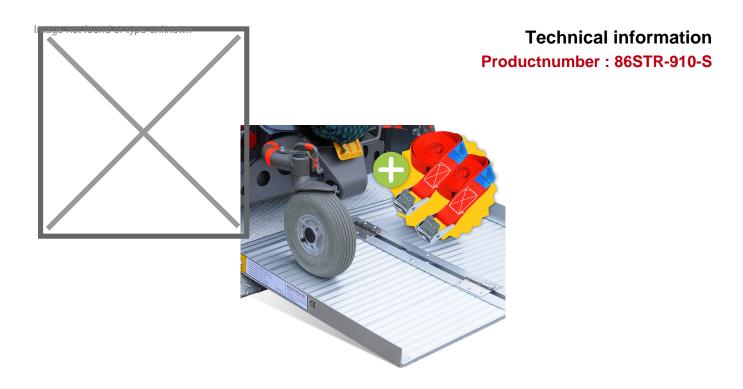

## **Product description**

Advantage set consisting of 2 lashing straps and 1 folding aluminum ramp/threshold plate. Very suitable for mobility scooter, wheelchair, scooter, moped, rollator or e-bike. Easy to move due to the light weight and the anti-slip profile prevents slipping.

## **Specifications**

Article arrangement: New

Version: aluminium foldable 90 cm with 2 free cargo lashings

Top: driving area of anti slip profile

Width (mm): 735 Height (mm): 70 Weight (kg) 7

Min Height (mm): 80

EAN Code (Gtin) 8719424120363

Type: acces ramp
Material: aluminium
Length (mm): 910
Internal width (mm): 720
Loading capacity (kg): 270
Type number: 86STR

Max Height (mm): 250

0363

Scan the QR code for more information