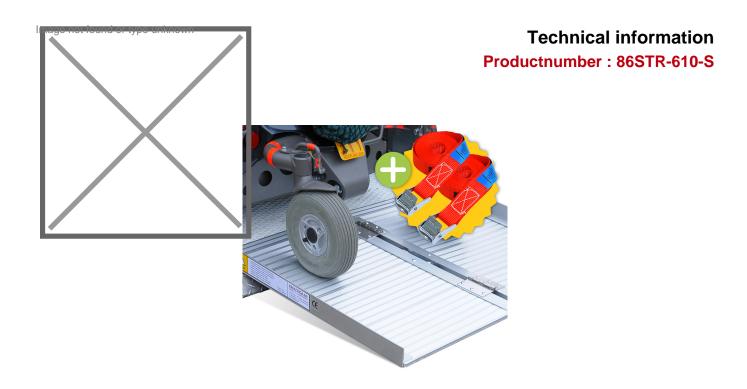

## **Product description**

Advantage set consisting of 2 lashing straps and 1 folding aluminum ramp/threshold plate. Very suitable for mobility scooter, wheelchair, scooter, moped, rollator or e-bike. Easy to move due to the light weight and the anti-slip profile prevents slipping.

## **Specifications**

Article arrangement: New

Version: aluminium foldable 60 cm with 2 free cargo lashings

Top: driving area of anti slip profile

Width (mm): 735 Height (mm): 70 Weight (kg) 5 Min Height (mm): 80